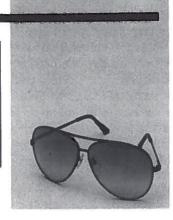

## Sunglasses

Serengeti Drivers sunglasses are standard equipment on every Pantera GT5 from Stauffer Classics. High-grade black nickel frames and copper-colored gradient lenses. (Other models available. Write for details and prices.)

\$69 (add \$3.00 ea.\*)

Quantity

Complete order form and mail check or money order (no C.O.D.S) to:

First Impressions 101 E. Green Street Champalgn, IL 61821

Name ..... Address \_\_\_\_ \_ ZIP\_

Available in red or black with Pantera logo in white. Adult sizes S, M, L, XL